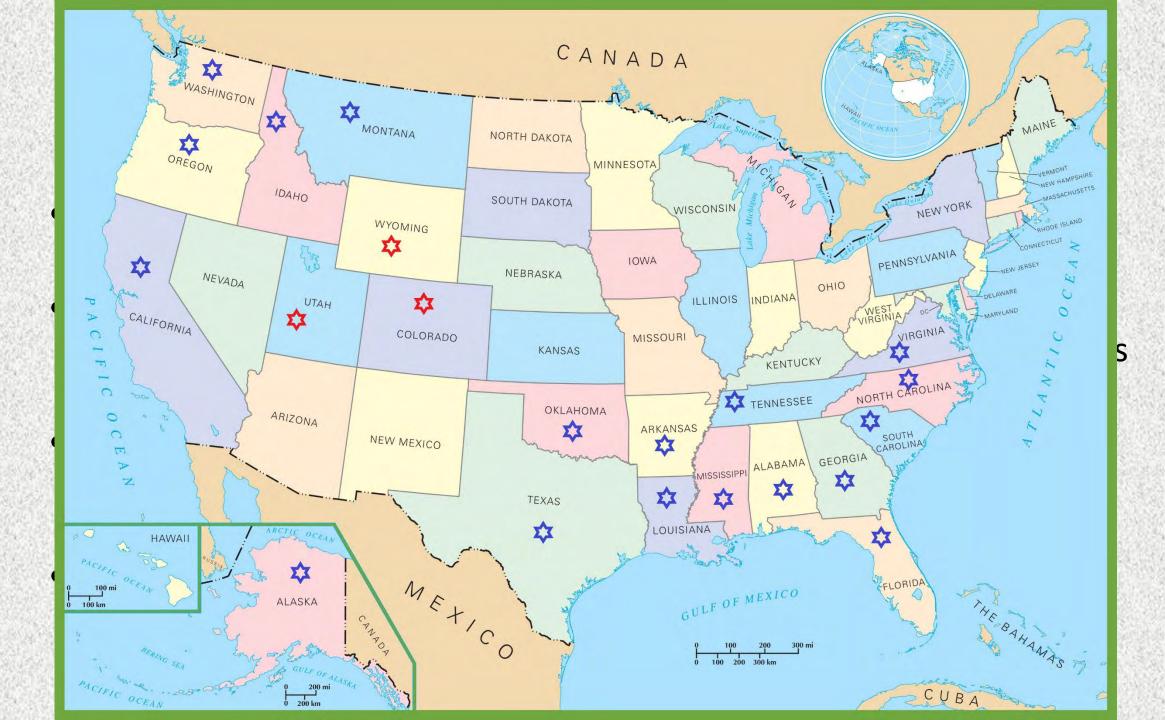

# Who uses the H-2B Program?

#### Hospitality workers

 Hotels / Motels, Chefs, Resorts and Theme Parks, Ticket Sales, Cruise Ships, Maids and House keeping, Ski Resorts, Restaurants and Bars, Water Parks, Janitorial, Ride Operators, Retail Stores

#### • Food Industry

- Meat, Poultry and fish cutters. Crabbing, Fishing etc.
- Construction workers/ Maintenance.
  - Landscaping, Golf Courses, Security, Warehouse, and of course **Reforestation companies**, and many more.