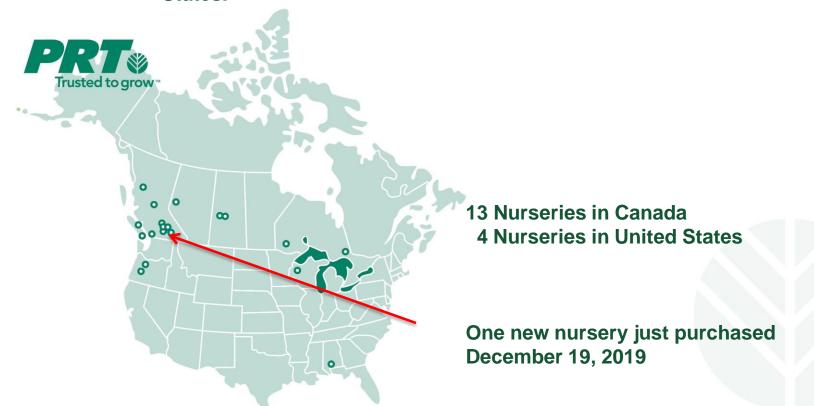

### PRT: Trusted to bring high-performance crops to life

We grow more containerized conifer seedlings than any other forest nursery company in North America. With a network of nursery sites, we have the capacity to grow a wide variety of conifer crops. Almost all of these crops are grown on a contract basis. We have capacity to custom grow more than 250 million seedlings across our network of nurseries located in Canada and the United States.