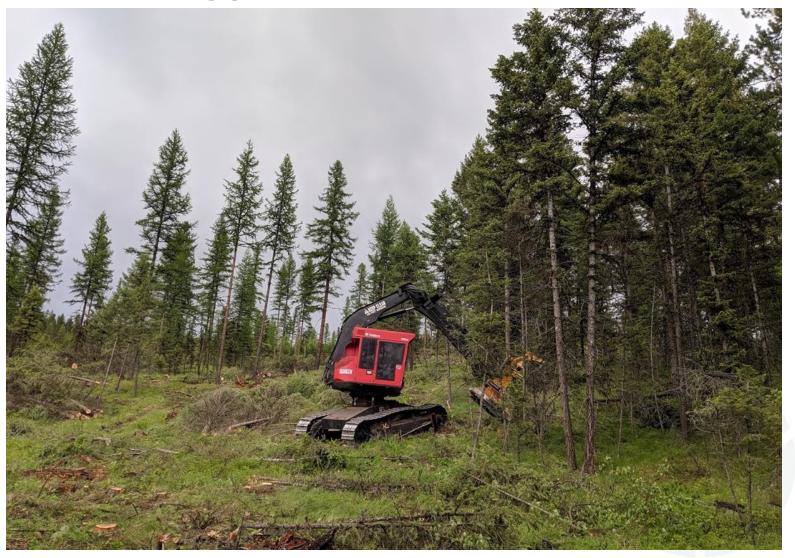

ustomers Just under 1 million seedlings for California Over 400k for Inland Empire





### **Hubbard (7+ million)**

Over 2 million seedlings for Inland Empire customers
Over 3 million for OR & WA Customers
Over 1 million for NC & WV Christmas Tree Farms
500k for AK





We have established a leadership position in our industry by working closely with our customers and by providing reliable reforestation products and silviculture services at competitive prices.



### **By Species:**

6 million DF

2.8 million True Firs

1 million WRC

1 million WH

1 million WL

1 million Pines

1 million Other



## How we as a team (PRT & Customers) best execute the process for reliable plantations



















**2017 Western Larch Improved Orchard Seed Trial** 





## **Logged November 2016**





## **Logged November 2016**















### 2017 Western Larch Improved Orchard Seed Trial













## **Site Preparation**





















## **Herbicide Waving Wand**











## Seedling Browse Protection













## WRC 815A (Styro 45) 2+0

















## **Ponderosa Pine Trial**











#### **Ponderosa Pine Trial**





## **Blue Grass Ridge Logged 1998**















## **Blue Grass Ridge**







## **Harvest Layout 2017**























# Logged 2018





















































































#### F.H. Stoltze Land & Lumber Halfmoon Townsite



















### Visit the nursery





















#### Orchard Seed 415C vs. Wild 415D









#### **Spec Stock/ Overruns Available for Sale:**

- 1