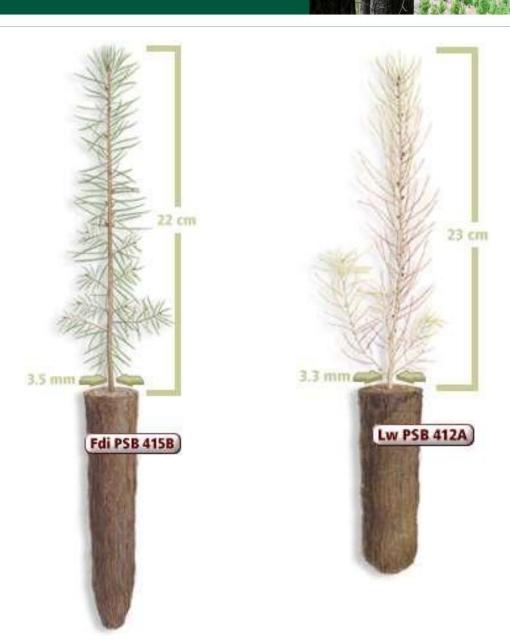

e established a leadership position in our industry by working closely with our customers and by providing reliable reforestation products and silviculture services at competitive prices.



### **By Species:**

6 million DF

2.8 million True Firs

1 million WRC

1 million WH

1 million WL

1 million Pines

1 million Other



## How we as a team (PRT & Customers) best execute the process for reliable plantations



















**2017 Western Larch Improved Orchard Seed Trial** 





## **Logged November 2016**





## **Logged November 2016**















### 2017 Western Larch Improved Orchard Seed Trial













## **Site Preparation**





















## **Herbicide Waving Wand**











## Seedling Browse Protection













## WRC 815A (Styro 45) 2+0

















## **Ponderosa Pine Trial**











#### **Ponderosa Pine Trial**





## **Blue Grass Ridge Logged 1998**















## **Blue Grass Ridge**







## **Harvest Layout 2017**























# Logged 2018





















































































#### F.H. Stoltze Land & Lumber Halfmoon Townsite



















### Visit the nursery





















#### Orchard Seed 415C vs. Wild 415D









#### **Spec Stock/ Overruns Available for Sale:**

- 15k LPP (N.ID)
- 22k PP (N. ID)
- 100k Coastal DF







#### Successful Seedling Storyboard Competition





# See examples at the PRT Exhibitor Booth



## **Business Card Drawing for prizes Put your business card in the PRT backpack.**

If you don't have one use my card and wr