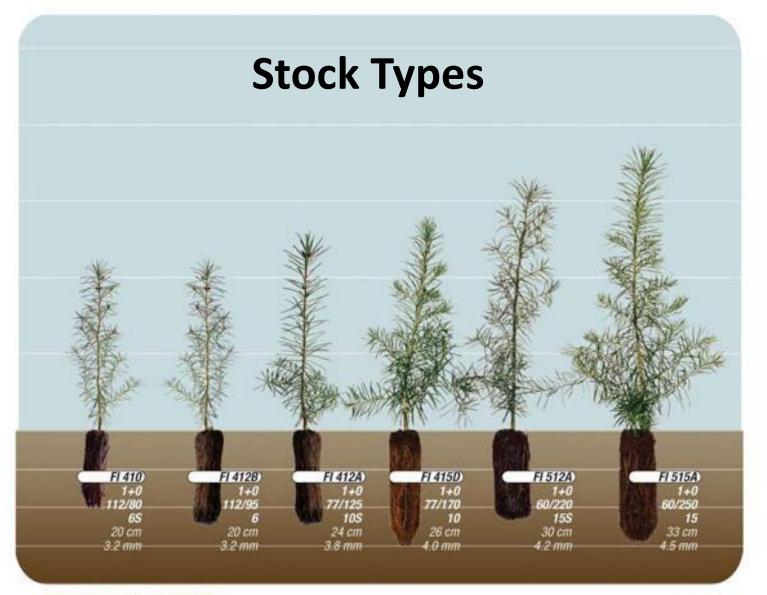

have established a leadership position in our industry by working closely with our customers and by providing reliable reforestation products and silviculture services at competitive prices.



### **By Species:**

6 million DF

2.8 million True Firs

1 million WRC

1 million WH

1 million WL

1 million Pines

1 million Other



## How we as a team (PRT & Customers) best execute the process for reliable plantations



















**2017 Western Larch Improved Orchard Seed Trial** 





## **Logged November 2016**





## **Logged November 2016**















### 2017 Western Larch Improved Orchard Seed Trial













## **Site Preparation**





















## **Herbicide Waving Wand**











## Seedling Browse Protection













## WRC 815A (Styro 45) 2+0

















## **Ponderosa Pine Trial**











#### **Ponderosa Pine Trial**





## **Blue Grass Ridge Logged 1998**















## **Blue Grass Ridge**







## **Harvest Layout 2017**























# Logged 2018





















































































#### F.H. Stoltze Land & Lumber Halfmoon Townsite



















### Visit the nursery





















#### Orchard Seed 415C vs. Wild 415D









#### **Spec Stock/ Overruns Available for Sale:**

- 15k LPP (N.ID)
- 22k PP (N. ID)
- 100k Coastal DF







#### Successful Seedling Storyboard Competition





# See examples at the PRT Exhibitor Booth



## **Business Card Drawing for prizes Put your business card in the PRT backpack.**

If you don't have one use my card an