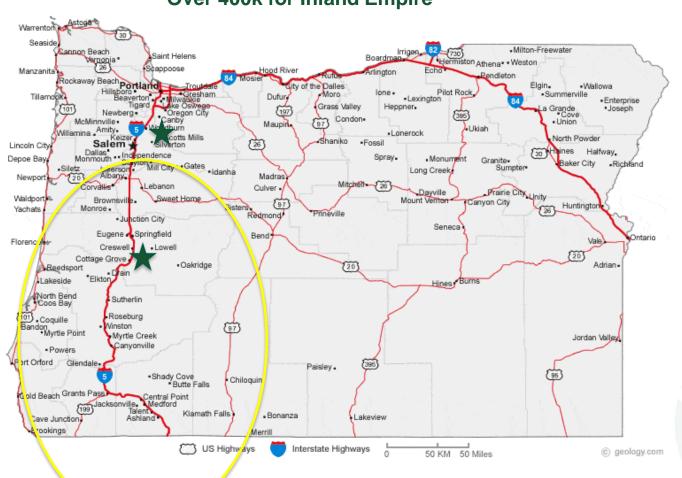

# Cottage Grove (4.6 million) Over 3 million seedlings for Wa & Or customers Just under 1 million seedlings for California Over 400k for Inland Empire