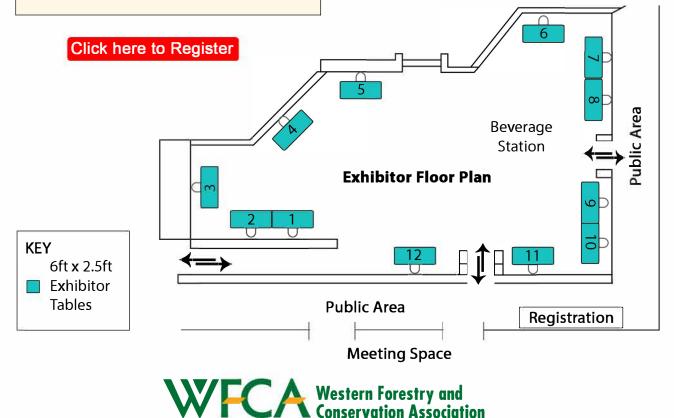

### **Exhibitor opportunity**

One Exhibit space and includes one registration: \$600