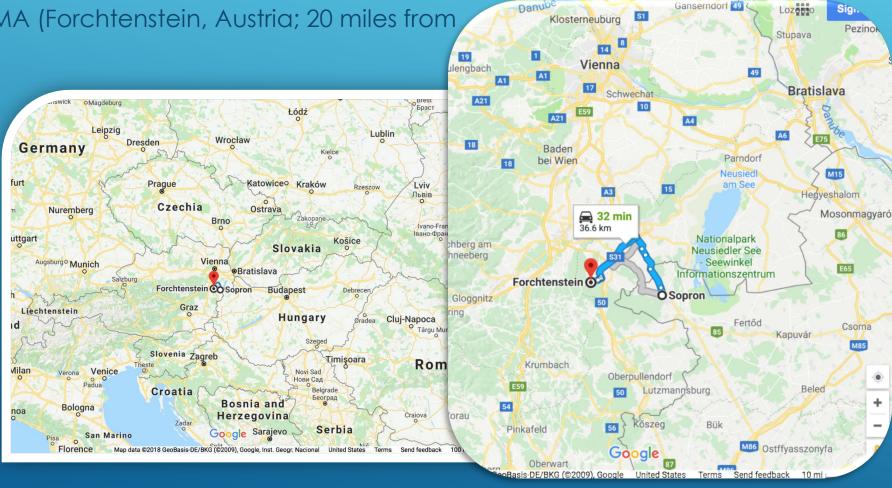

#### Dates

- October 6: Arrival and Ice-breaker (Sopron, Hungary)
- October 7: Technical Sessions (Sopron, Hungary)
- October 8: Technical Sessions (Sopron, Hungary)

 October 9: AUSTROFOMA (Forchtenstein, Austria; 20 miles from Sopron)