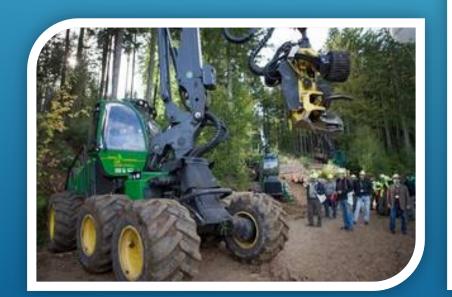

October 10: Departure

**COFE 2019** 

- Forest Equipment Exhibition in Austria
  - Held every four years
  - State-of-the-art forestry equipment
  - Live in-woods demonstration
  - Over 18,000 visitors during the 2015 AUSTROFOMA