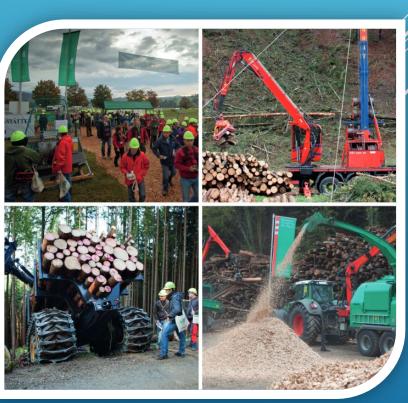

October 10: Departure

**COFE 2019** 

- Forest Equipment Exhibition in Austria
  - Held every four years
  - State-of-the-art forestry equipment
  - Live in-woods demonstration
  - Over 18,000 visitors during the 2015 AUSTROFOMA