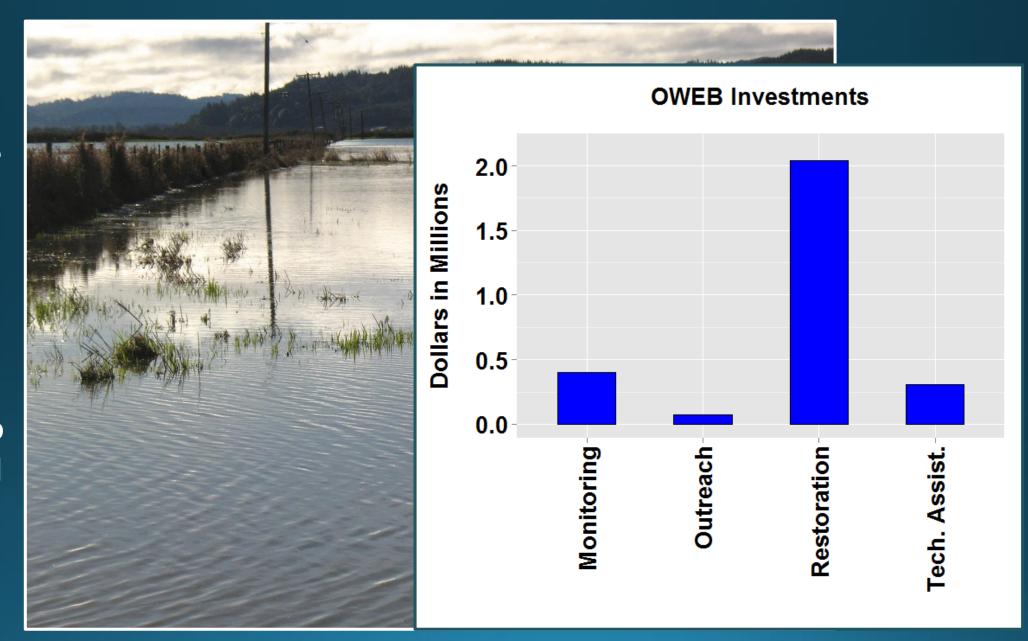

#### OREGON WATERSHED ENHANCEMENT BOARD

Since 1999,
OWEB has
awarded more
than \$21
million to
grants in Coos
County

67.4% went to on-the-ground restoration

Coquille Watershed Association

High School Science Teacher