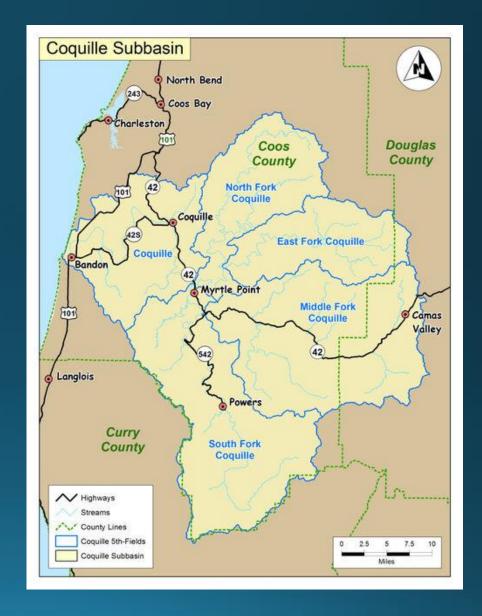

#### OREGON WATERSHED ENHANCEMENT BOARD

Since 1999,
OWEB has
awarded more
than \$21
million to
grants in Coos
County

67.4% went to on-the-ground restoration

Coquille Watershed Association

High School Science Teacher