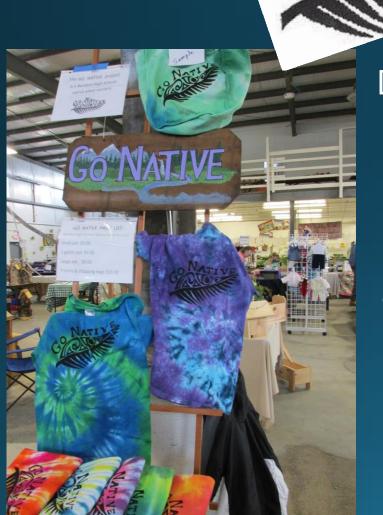

#### Copper-Salmon Wilderness

Go Native mural- Indigenous plants

Use every opportunity to engage community

High School students addressing the City Council