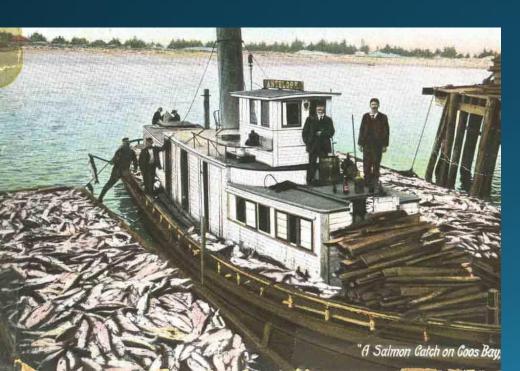

### Two different worlds

1850's to now 6 to 7 Generations

"POSTCARDS" FROM
COOS COUNTY