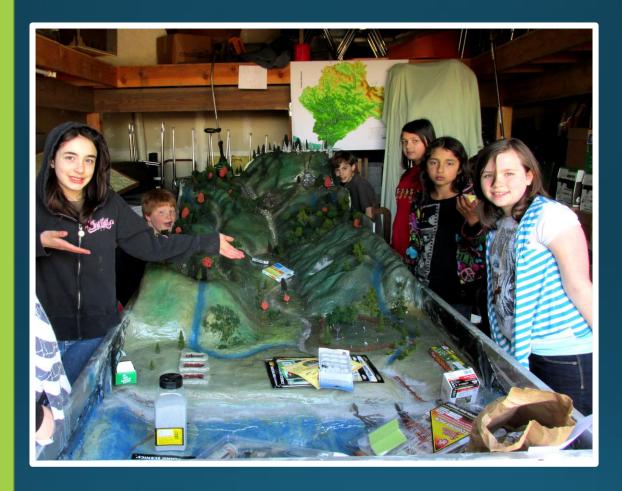

### Place-based learning

- Estuary-Nursery
- Salmon
- Wetlands
- Farms
- Logging
- Golf Courses
- Wild Harvest

Pastures . . .

...or habitat?