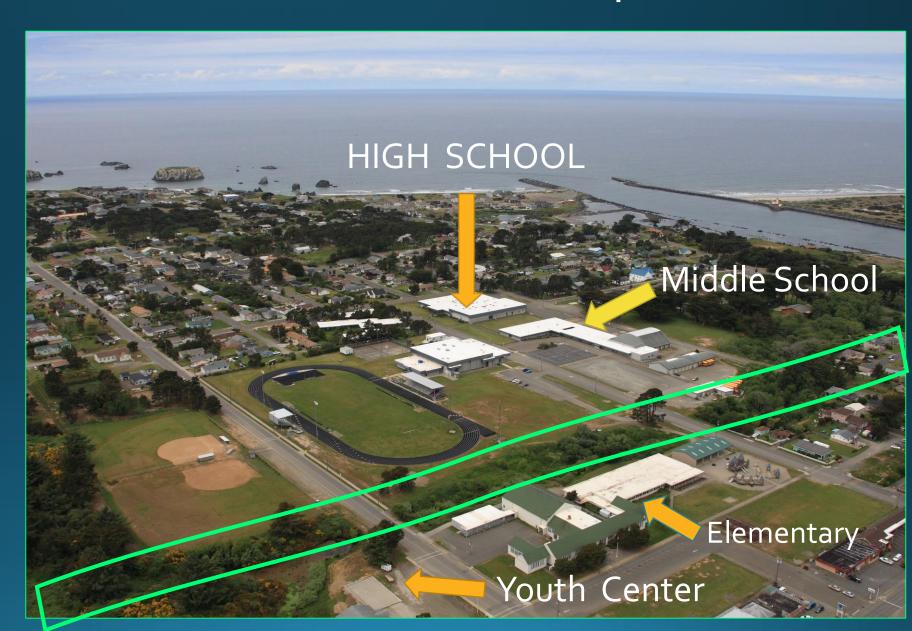

### Mouth of the Coquille River

School District #54 Established 1886

Who can take the kids outside?