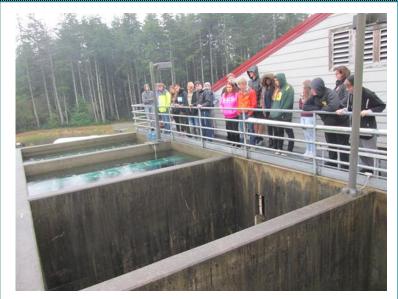

#### OREGON WATERSHED ENHANCEMENT BOARD

Since 1999,
OWEB has
awarded more
than \$21
million to
grants in Coos
County

67.4% went to on-the-ground restoration

Coquille Watershed Association

High School Science Teacher

Natural bridge builder – connects agencies, land, people

Understand curriculum demands but wants to go outside anyway