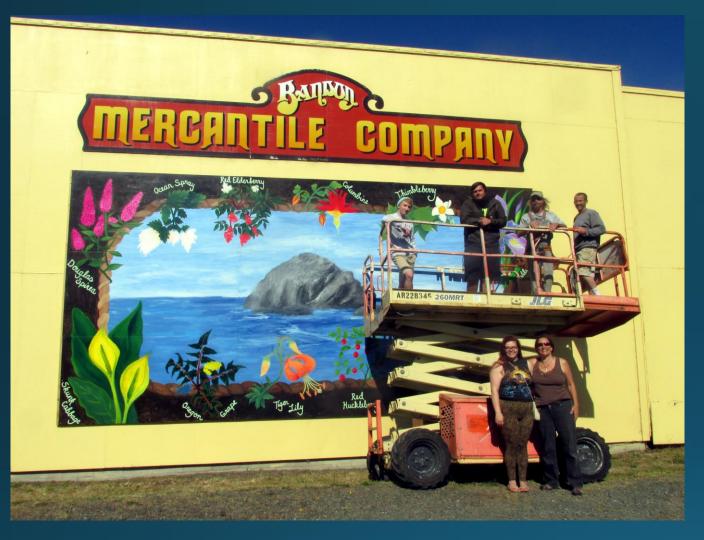

#### Copper-Salmon Wilderness

Go Native mural- Indigenous plants

Use every opportunity to engage community

High School students addressing the City Council