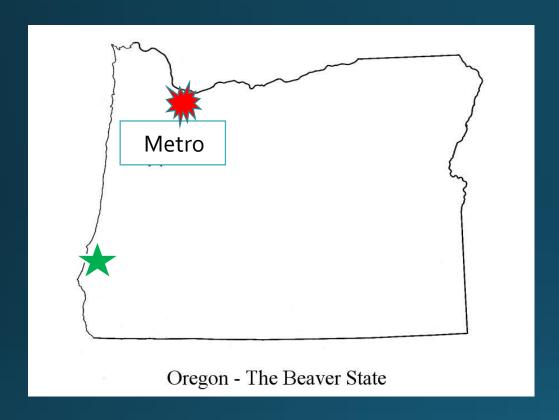

### Two different worlds

1850's to now 6 to 7 Generations

"POSTCARDS" FROM
COOS COUNTY

#### Bandon-by-the-Sea

### Mouth of the Coquille River

School District #54 Established 1886

Who can take the kids outside?