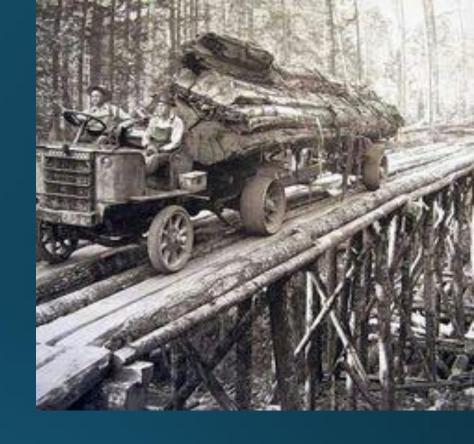

### Two different worlds

1850's to now 6 to 7 Generations

"POSTCARDS" FROM
COOS COUNTY