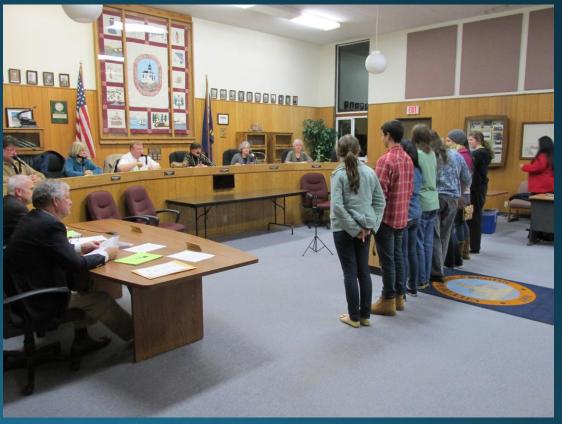

#### Copper-Salmon Wilderness

Go Native mural- Indigenous plants

Use every opportunity to engage community

High School students addressing the City Council