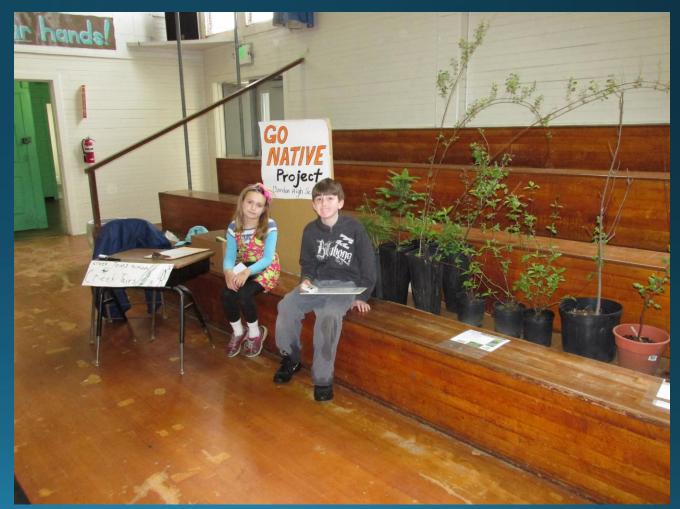

#### Copper-Salmon Wilderness

Go Native mural- Indigenous plants

Use every opportunity to engage community

High School students addressing the City Council