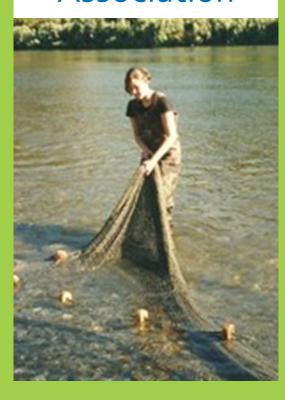

#### OREGON WATERSHED ENHANCEMENT BOARD

Since 1999,
OWEB has
awarded more
than \$21
million to
grants in Coos
County

67.4% went to on-the-ground restoration

Coquille Watershed Association

High School Science Teacher